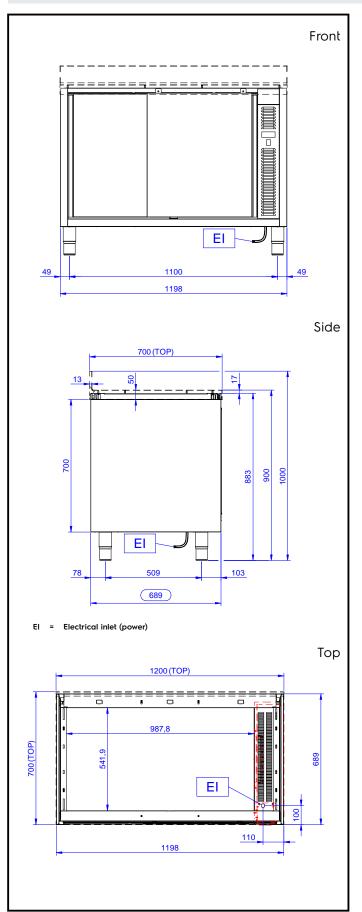

### **Key Information:**

Cabinet width: 1030 mm Cabinet depth: 645 mm Cabinet height: 610 mm External dimensions, Width: 1189 mm External dimensions, Depth: 689 mm External dimensions, Height: 883 mm Number and type of doors: 2 Sliding Net weight: 46 kg