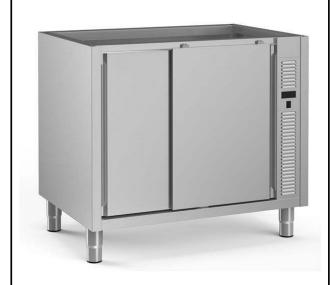

133189 (RHC1200SD)

Hot Cupboard with sliding doors - no Top, 1200mm

#### Construction

- Reinforced side and base panel in 304 AISI stainless steel.
- 304 AISI stainless steel feet, 200 mm high and 54 mm in diameter, adjustable by -50/+30 mm.
- Inner welded frame in stainless steel to guarantee superior strength and stability.
- Equipped with intermediate shelf which can be positioned at three different heights.
- Sturdy sound-deadened sliding doors on tracks located flush to the front of the frame.
- Easy access to the cupboard interior on all lengths guaranteed by the use of only 2 doors.
- Without top for integrated solutions.

### **Key Information:**

Cabinet width: 1030 mm Cabinet depth: 645 mm Cabinet height: 610 mm External dimensions, Width: 1189 mm External dimensions, Depth: 689 mm External dimensions, Height: 883 mm Number and type of doors: 2 Sliding Net weight: 46 kg